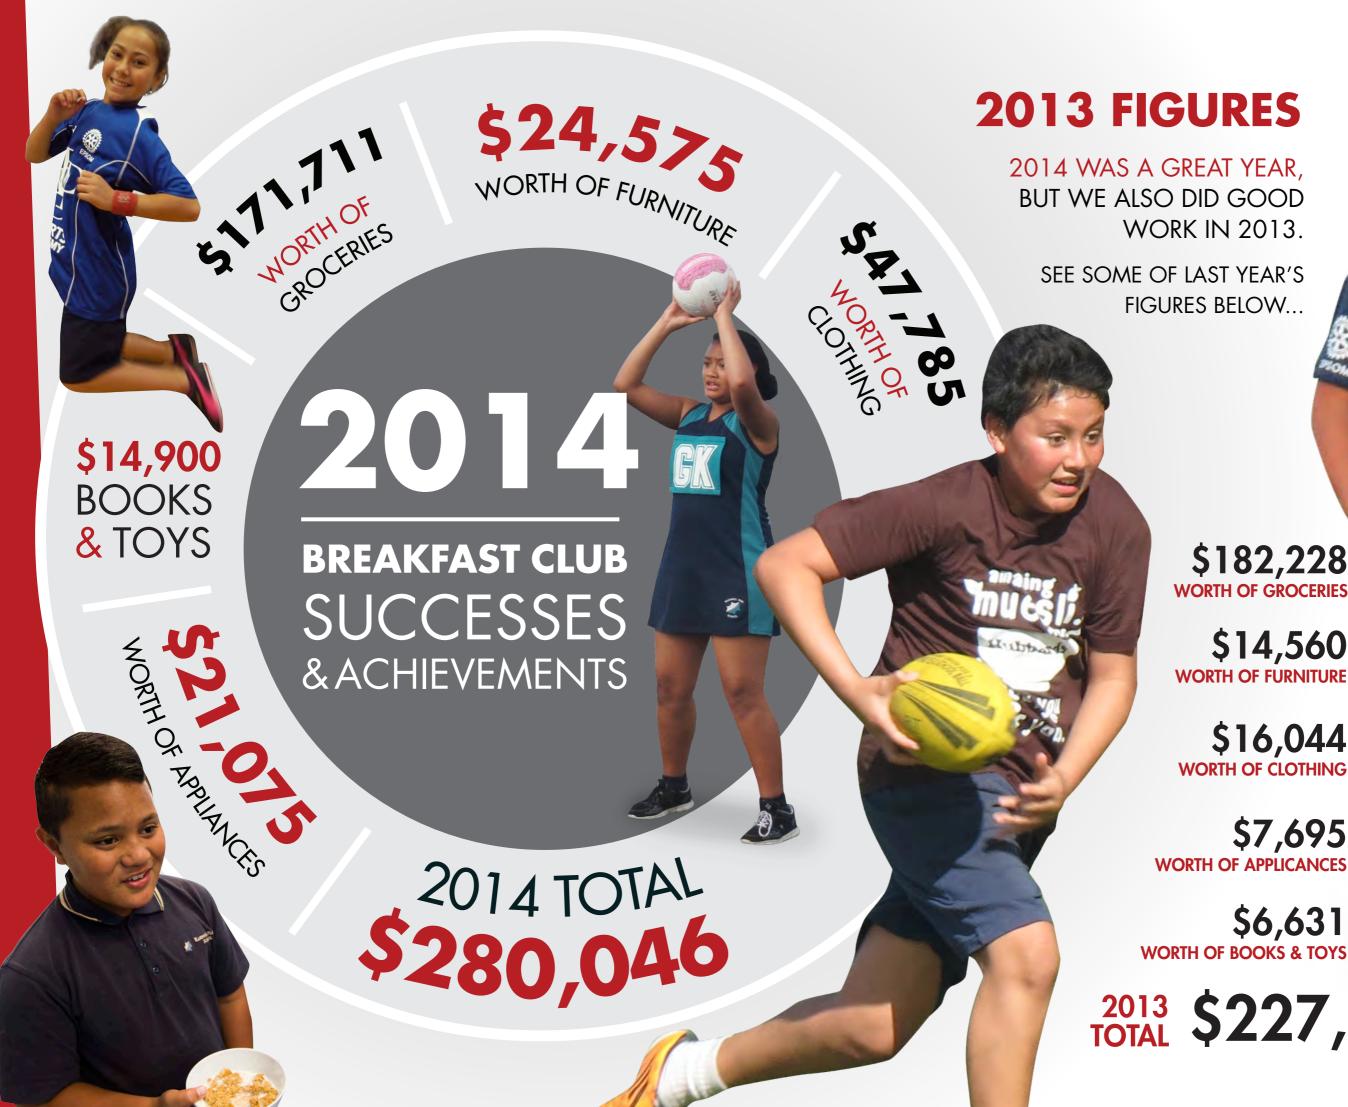

#### \$182,228 WORTH OF GROCERIES

#### \$14,560 WORTH OF FURNITURE

#### \$16,044 WORTH OF CLOTHING

#### \$7,695 WORTH OF APPLICANCES

## \$6,631

## <sup>2013</sup> \$227,158