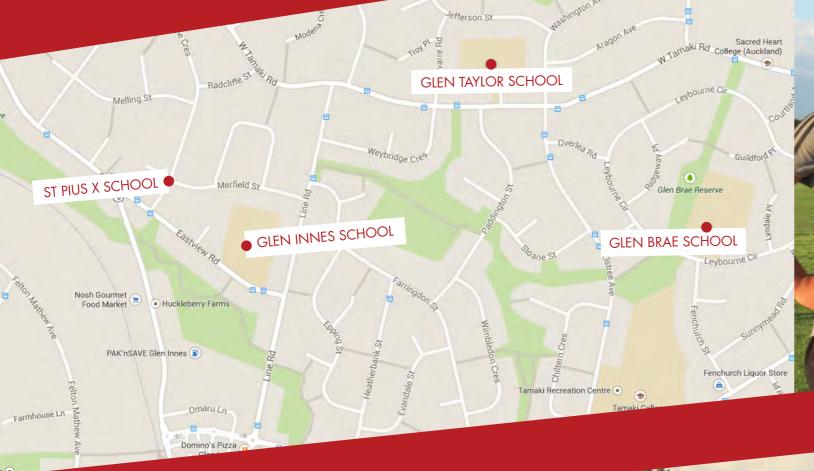

their families.
- An increase of more than \$50,000 worth of goods and services over last year with a number of new donors approaching us to distribute unwanted goods within the wider community, in particular rice and bagels.
- Lunch and Dinner Christmas Banquets held for 600 people, with 53 volunteers taking part and goods and services to the value of \$26,000 donated (in addition to cash donations) ensuring the day was a great success.
- The many individuals, families, businesses and groups who continue to believe in what we are doing and offer their unwavering support.







11

Hubbard

#### \$182,228 WORTH OF GROCERIES

#### \$14,560 WORTH OF FURNITURE

#### \$16,044 WORTH OF CLOTHING

#### \$7,695 WORTH OF APPLICANCES

## \$6,631

## <sup>2013</sup> \$227,158

# **GLEN INNES MAP**







۲

Crossfield Reser

nce Rd







#### WWW.BREAKFASTCLUB.ORG.NZ

An outreach of Zion Ministries Trust www.zion.org.nz